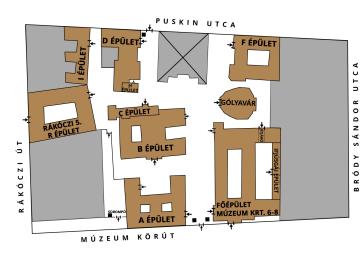

Our member libraries currently operate in seven buildings out of eight on the campus

We catalog, store and provide access to approximately 1,2 million pieces of library material (documents) in total

All ELTE citizens can use ELTE's libraries