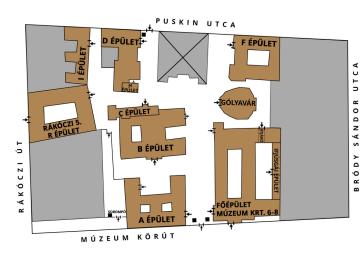

Our member libraries currently operate in seven buildings out of eight on the campus

We catalog, store and provide access to approximately 1,2 million pieces of library material (documents) in total

All ELTE citizens can use ELTE's libraries

### CENTRAL LIBRARY

- Central Reading Hall (main building)
- Institute of Arts Communication and Music Collection
- Institute for The Theory of Art and Media Studies Collection
- Institute of Library and Information Science Library (main building)
- Department of Translation and Interpreting Library (building "I")
- Department of Hungarian as a Foreign Language Collection (building "F")

## LIBRARY OF ENGLISH-AMERICAN AND GERMANIC STUDIES

- School of English and American Studies Library (main building)
- Institute of Germanic Studies Library (main building)

#### LIBRARY OF HUNGARIAN LINGUISTICS, LITERATURE AND STUDIES OF PHILOSOPHY

- Institute of Hungarian Linguistics and Finno-Ugric Studies Library (building "A")
- Department of Finno-Ugric Studies Library (building "I")
- Institute of Hungarian Literature and Cultural Studies Toldy Ferenc Library (building "A")
- Institute of Philosophy Library (building "I")
- LIBRARY OF ARCHAEOLOGICAL SCIENCES, ANCIENT AND CLASSICAL STUDIES
- Institute of Archaeological Sciences Library (building "B")
- Institute of Ancient and Classical Studies Harmatta János Library (building "F")
  - Ancient Philosophy Collection
  - Greek Department Working Group Library
  - Religious and Liturgy Science Library
- Department of Assyriology and Hebrew Studies Library (building "F")
- Department of Egyptology Library (building "B")

#### LIBRARY OF ROMANCE, SLAVONIC AND BALTIC PHILOLOGY STUDIES

- Department of French Language and Literature Library (building "C")
- Department of Italian Language and Literature Library (building "C")
- Department of Portuguese Language and Literature Library (building "C")
- Department of Romanian Philology Library (building "C")
- Department of Spanish Language and Literature (building "C")
- Institute of Slavonic and Baltic Philology Library (building "D")

# LIBRARY OF EAST ASIAN AND ORIENTAL STUDIES

- Institute of East Asian Studies Library (main building)
  - Mongol and Inner Asian Collection
- Collection of the Budapest Centre for Buddhist Studies
- · Indological and Indo-European Linguistic Collection (Ifjúsági épület)
- Department of Iranian Studies Collection (building "D")
- Department of Semitic and Arabic Studies Collection (building "I")
- Department of Turkic Studies Library (building "D")

#### LIBRARY OF HISTORICAL, ART HISTORY, ETHNOGRAPHY AND FOLKLORE STUDIES

- Institute of Historical Studies Szekfű Gyula Library (main building)
- Atelier Department for Interdisciplinary History Library
- ELTE-CEU Medieval Library
- Department of Economic and Social History Collection
- Department of Eastern and Central European History and Historical Russistics Collection
- Department of Early Modern History Collection
- Department of Cultural History Collection
- Department of Ancient History Library
- Russian Methodology Cabinet and Library
- Department of Auxiliary Studies of History Collection
- Department of Modern and Contemporary History Collection
- Department of Modern and Contemporary Hungarian History Collection
- Institute of Art History Library (main building)
- Institute of Ethnography and Folklore Library (main building)